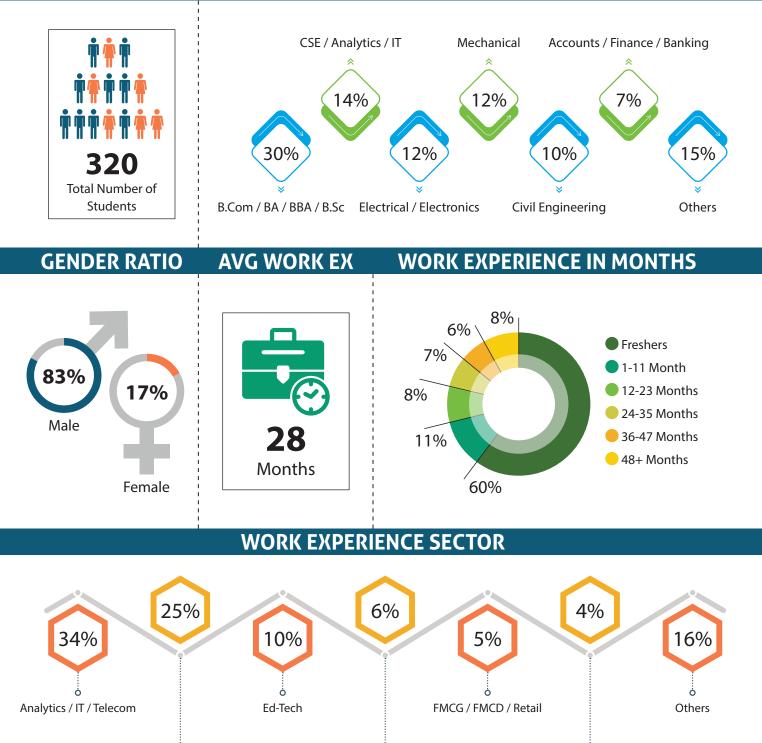

# STUDENTS' PROFILE SUMMER PLACEMENTS

**BATCH SIZE** 

## **EDUCATIONAL BACKGROUND**

Manufacturing / Engineering / Construction Healthcare / Hospitality / Pharma

Banking / Financial

# PLACEMENT STATISTICS SUMMER PLACEMENTS